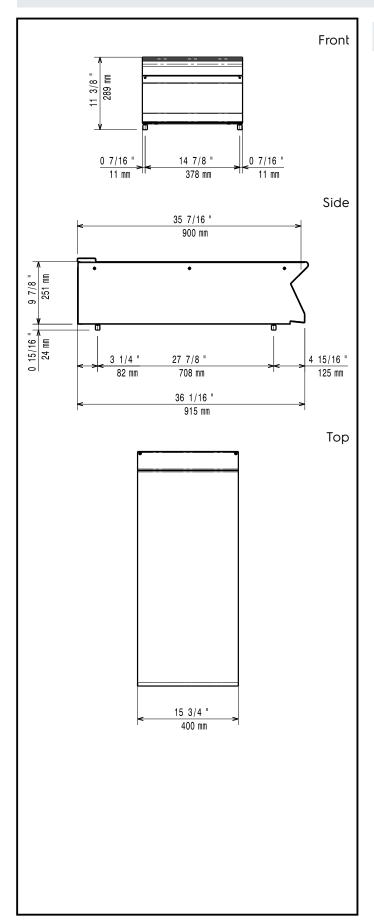

## **Key Information:**

External dimensions, Width:

391545 (E9SSAGAOMCE) 400 mm External dimensions, Depth: 930 mm External dimensions, Height: 250 mm Net weight: 20 kg

> Modular Cooking Range Line 900XP 1/2 Module Ambient Worktop (3mm)